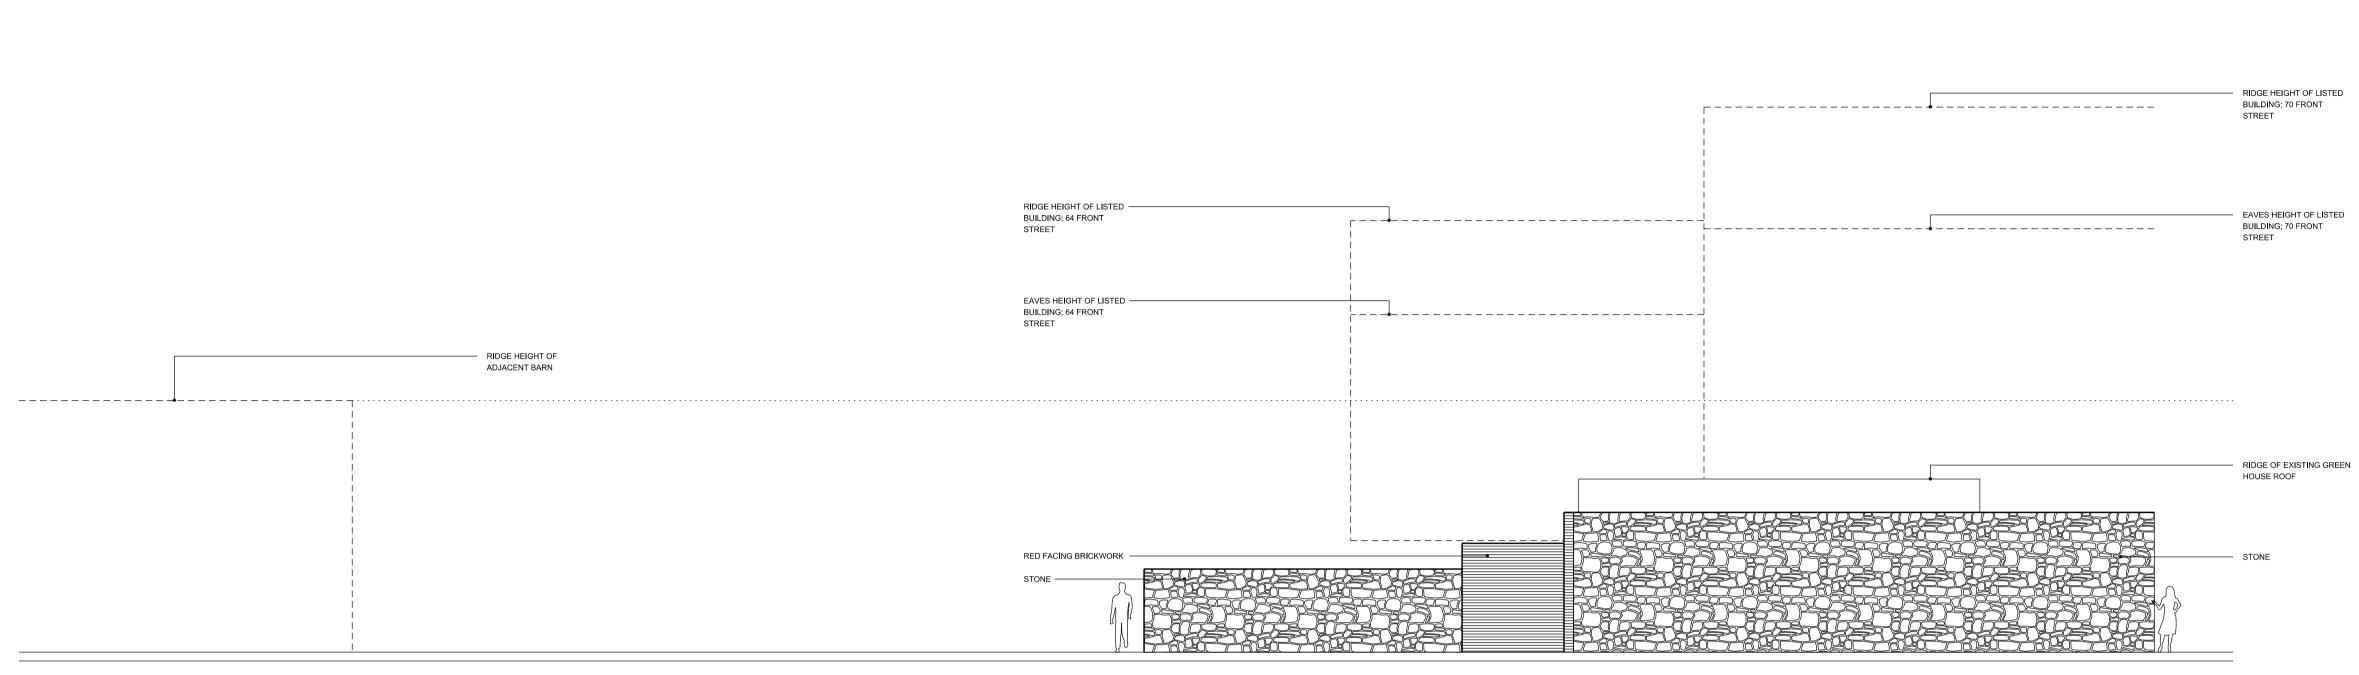

EXISTING NORTH LANE ELEVATION

PROPOSED NORTH LANE ELEVATION

STAGE PLANNING

DRAWING

NORTH LANE EXISTING AND PROPOSED WALL

| PROJECT NUMBER | SCALES     |
|----------------|------------|
| 1277           | 1:100 @ A1 |
|                |            |
| DRAWING NUMBER | DATE       |
| AL (0) 0030    | FEB 15     |
| DRAWN BY       | CHECKED BY |
| DRAWN BY       | CHECKED BY |
| DI             | CRE        |