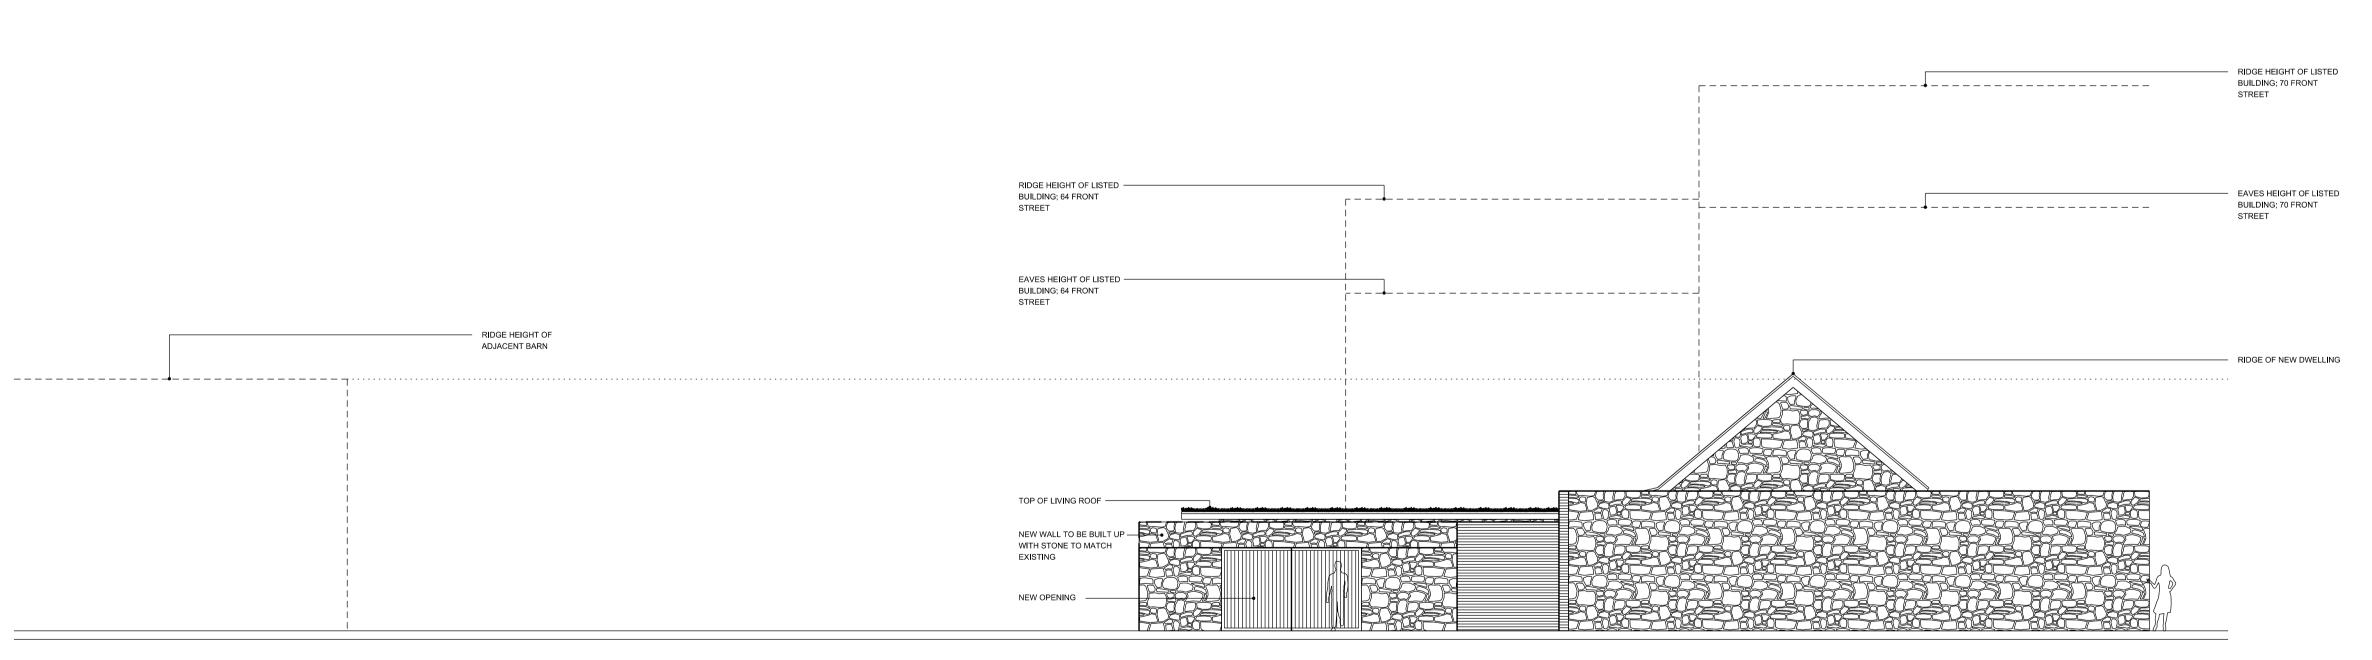

EXISTING NORTH LANE ELEVATION

PROPOSED NORTH LANE ELEVATION

STAGE PLANNING

DRAWING

NORTH LANE EXISTING AND PROPOSED WALL

| PROJECT NUMBER | SCALES     |
|----------------|------------|
| 1277           | 1:100 @ A1 |
|                |            |
| DRAWING NUMBER | DATE       |
| AL (0) 0030    | FEB 15     |
| DRAWN BY       | CHECKED BY |
| DRAWN BY       | CHECKED BY |
| DI             | CRE        |